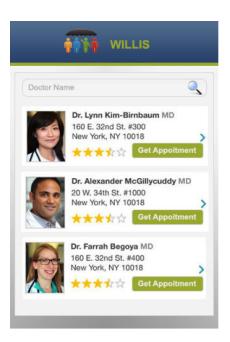

# Make Doctor's Appointment

- List doctor profiles
- Provide available time slots to book an appointment