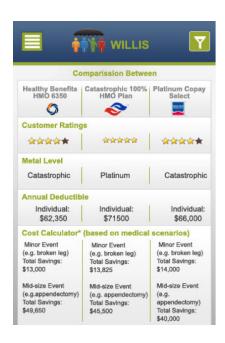

# Plan Comparisons

- Find the product and list out its details
- The user provided with options to compare plans and choose best option