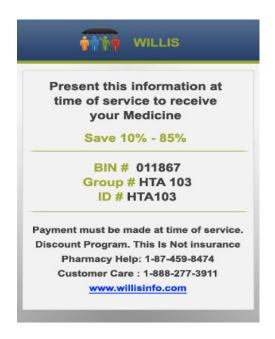

## **Prescription Card**

- Show the prescription card to pharmacies for purchase of medicines
- Provide users with discount options