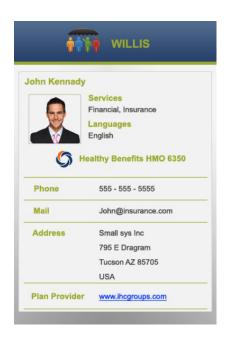

### Insurance Card

- List insurer's info in card holder's profile
- Insurance card gives information on previous health checkups and treatments
- The insurance card acts as a health card to the doctor.