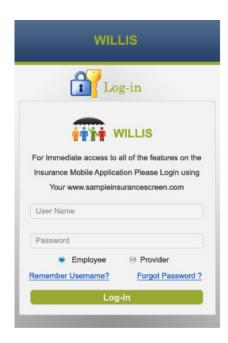

# Login Authentication

- Web access from all browsers
- Login credentials stored in encrypted and secure database.

BUSINESS NEED
One stop portal for corporate employees.

VALUESOFT SOLUTION Mobile and Web application.