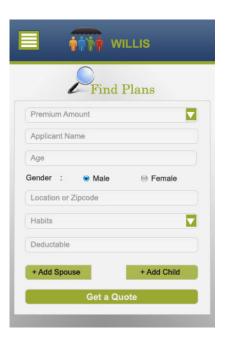

### Find My Plan

- Find a plan based on habits.
- Find and list product information
- List the plans and their rates in a single interface.
- A single user interface to add spouse and children.