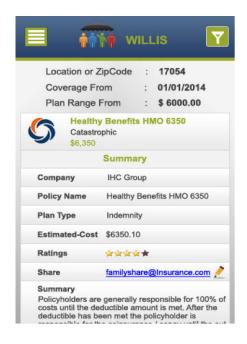

### Find My Plan

- Find a plan based on habits.
- Find and list product information
- List the plans and their rates in a single interface.
- A single user interface to add spouse and children.

# Plan Comparisons

- Find the product and list out its details
- The user provided with options to compare plans and choose best option

## Sharing Plan with Family

• The user provided with option to share plan details with their family members.